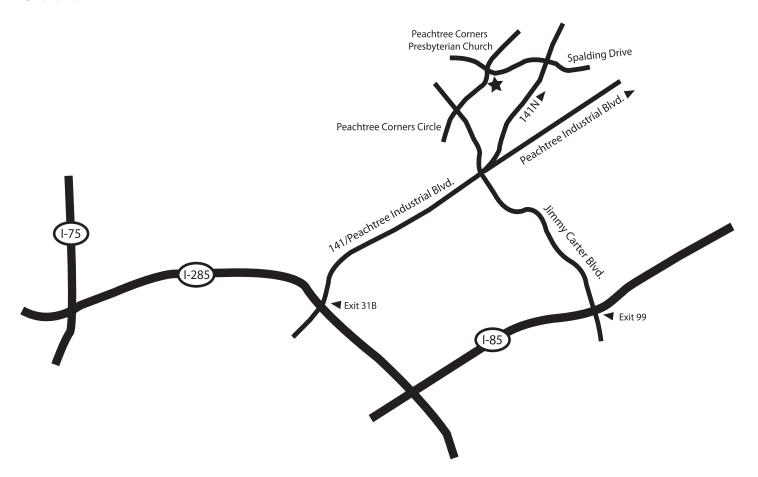

## **Directions**

Peachtree Corners Presbyterian Church is located at 5918 Spalding Drive in Norcross, GA, 30092. For more detailed information, please refer to our website: http://www.theborregos.org/wedding

## From I-75:

On the NORTH side of Atlanta, take I-285 East and get off at Exit 31B. Go north on 141 (Peachtree Industrial Blvd). When the road forks, stay on the left and go about 2 miles. You'll pass a Publix, Target, and a Kroger on your right. Turn left at the fourth stoplight, Spalding Drive. The church is about a mile down, on the left, at the corner of Spalding Drive and Peachtree Corners Circle. It is called "Peachtree Corners Presbyterian Church".

## *From I-85:*

Take Exit 99 (Jimmy Carter Blvd.) and go north about 3.5 miles. The road will change names from Jimmy Carter Blvd. to Holcomb Bridge Road, but don't turn. The next stoplight is Peachtree Corners Circle; turn right. You'll go through one stoplight and the church is a little less than a mile away on the right, at the corner of Peachtree Corners Circle and Spalding Drive.

## From the hotel:

From the parking lot of the Hampton Inn in Norcross, turn left and then make a right at the light onto Peachtree Parkway (141). The next stoplight is Spalding Drive; turn left. The church is about a mile down, on the left, at the corner of Spalding Drive and Peachtree Corners Circle. It is called "Peachtree Corners Presbyterian Church".